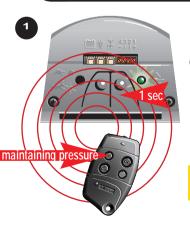

### Move the trolley towards the handle by this method :

|                     | Speed push-button                                                                    | Adjustment push-button                                                                      |
|---------------------|--------------------------------------------------------------------------------------|---------------------------------------------------------------------------------------------|
| 3                   | Press the adjustment push button                                                     | the adjustment indicator flashes.                                                           |
| aintaining pressure | Press and hold the speed push-but-<br>ton ( A change of direction with<br>each push) | The mobile trolley moves<br>towards the doors and automati-<br>cally clips onto the handle. |
|                     | Press the adjustment push-button again to finish the adjustment process.             | the door is in the closed position                                                          |
|                     | Memorising remote cont                                                               | rol buttons                                                                                 |

Press and hold the remote control button the press the adjustement pushbutton briefly to memorise the remote control buttons.

→It is possible to memorise either one or two keys per remote control unit : one to operate the garage door and the other for the light.