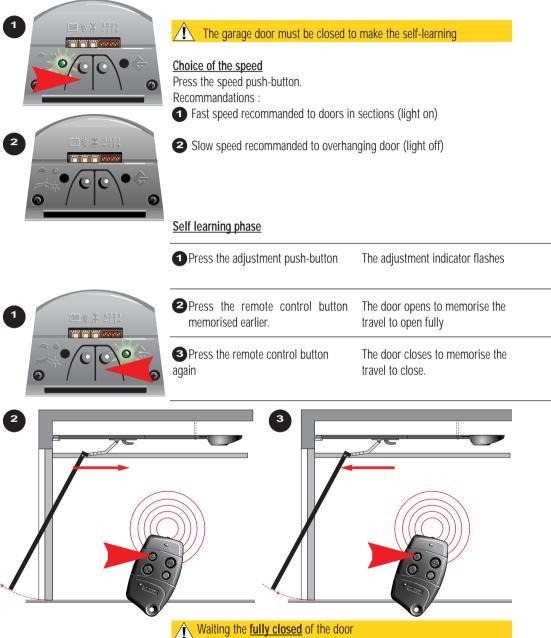

## Adjustment

### Move the trolley towards the handle by this method :

|                     | Speed push-button                                                                    | Adjustment push-button                                                                      |
|---------------------|--------------------------------------------------------------------------------------|---------------------------------------------------------------------------------------------|
| 3                   | Press the adjustment push button                                                     | the adjustment indicator flashes.                                                           |
| aintaining pressure | Press and hold the speed push-but-<br>ton ( A change of direction with<br>each push) | The mobile trolley moves<br>towards the doors and automati-<br>cally clips onto the handle. |
|                     | Press the adjustment push-button again to finish the adjustment process.             | the door is in the closed position                                                          |
|                     | Memorising remote cont                                                               | rol buttons                                                                                 |

# Self-learning phase

3

If the closing is not total, make the self learning again.

4