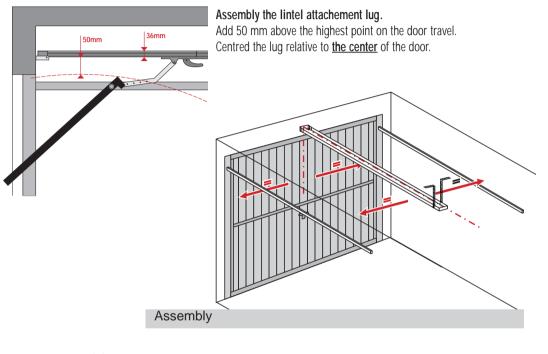

AXORN 50

AXORN 70

AXORN 90

The rail is delivered with a chain tension that has been pre-set at the factory Don't touch this tension.

Check that the rails join correctly. Note the marking (center) on the assembly bars.