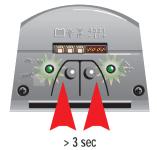

#### Erasing the memorised remote control units

Hold down the adjustement and speed buttons simultaneously for more than 3 seconds.

The indicators will flashes to indicate that the command has been taken into account, then go out after erasing.